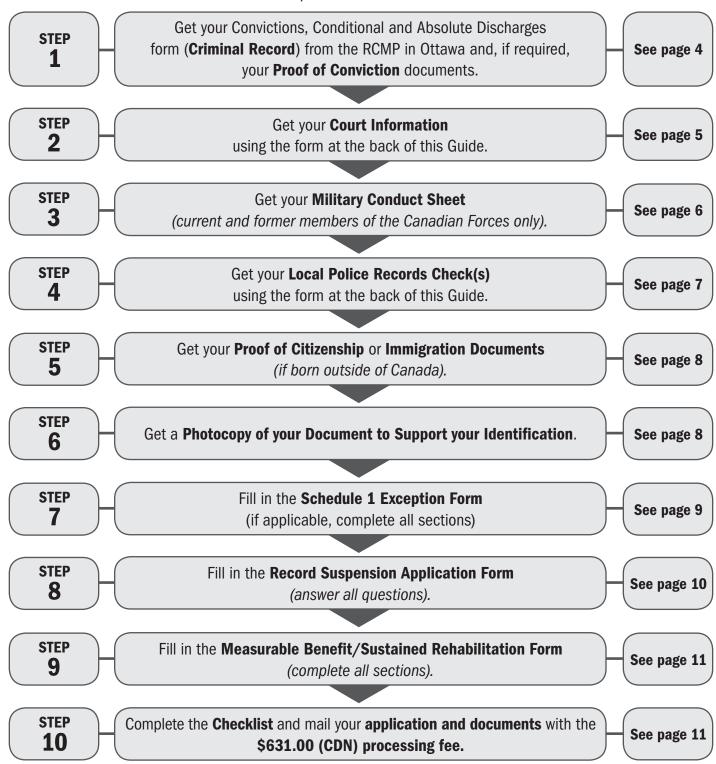

## The 10 steps to apply for a Record Suspension

If you are <u>eligible</u>, have completed <u>all of your sentences</u>, and it is <u>past the waiting period</u> (see page 1), you can now apply for a Record Suspension. Here are the 10 steps to follow and the pages where you can find instructions on how to do each step:

## **Get your Criminal Record**

Contact your local Police Service to have your fingerprints taken on a Fingerprint Form.

IMPORTANT: The Fingerprint Form must clearly show that you are applying for a Record Suspension.

## **Get your Court Information**

You must get **Court Information** for <u>each</u> of your <u>convictions</u>. **This MUST** include <u>proof of payment</u> for any fines, victim surcharges, restitution, and compensation\* (including date of final payment). **This MUST** also include the <u>method of trial</u> for each conviction (either <u>summary</u> or <u>indictable</u>). The method of trial will decide your <u>eligibility</u> for a record suspension (5- or 10-year waiting period) and how your request will be processed. **If this information is not provided, the longest waiting period (10 years) will be applied to your file.** 

## **Get your Military Conduct Sheet**

(current and former members of the Canadian Forces only)

- → IF YOU ARE NOT a current or past member of the Canadian Forces, Go to STEP 4 on the next page.
- → **IF YOU** <u>ARE</u> a current or past member of the Canadian Forces (Regular or Reserve) you <u>must</u> get a certified, signed and dated copy of your **Military Conduct Sheet** by contacting the appropriate organization below. If no conduct sheet exists you must provide a letter from your Commanding Officer.

## **Get your Local Police Records Check(s)**

- → You must get a Local Police Records Check for:
  - **>** The city or town where you live <u>now</u> (your current address) **AND**
  - For <u>each city or town</u> where you have lived <u>during the last 5 years</u> (if you lived in that city or town for 3 months or more).

## **Get your Proof of Citizenship or Immigration Documents**

→ If YOU were born IN Canada OR are NOT currently living in Canada, you do not need to get Proof of Citizenship or immigration documents. Go to Step 6 below.

## Get a Copy of your Document to Support your Identity

To apply for a record suspension, you must submit with your application form, a clear photocopy of a document which supports your identity. This government issued (Federal, Provincial or Municipal) document must have your name, date of birth and signature on it (examples of these include a **driver's license** or a **health card**).

## Complete the Schedule 1 Exception Form

Under Section 4(2) of the *Criminal Records Act* (CRA), a person **is ineligible** to apply for a record suspension if he or she has been **convicted of an offence referred to in <u>Schedule 1</u> (sexual offence involving a child)** with certain exceptions. Refer to www.laws-lois.justice.gc.ca.

## Fill in the Record Suspension Application Form

→ TO APPLY you must use the Record Suspension Application Form at the back of this Guide.

**IMPORTANT:** The Record Suspension Application Form is **only valid for 12 months** from the date you sign it.

## **Complete the Measurable Benefit/ Sustained Rehabilitation Form**

As per section 4.1 of the *Criminal Records Act* (CRA), you must clearly describe how receiving a Record Suspension would provide you with a measurable benefit AND sustain your rehabilitation into society as a law abiding citizen. Fill in ALL sections of the **Measurable Benefit/Sustained Rehabilitation Form** included at the back of this Guide. If you do not fill in all sections, the PBC will return your application to you. If you don't have enough room to include all the requested information, attach additional pages to the form.